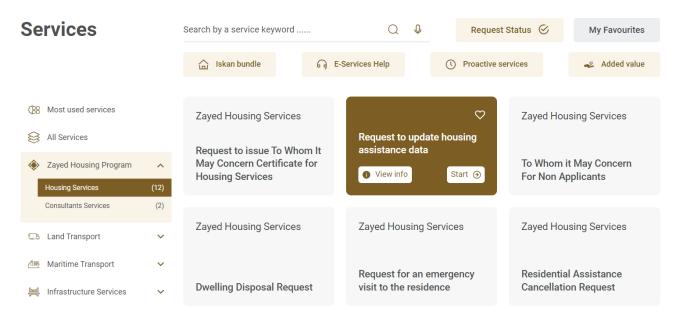

# Updating housing assistance data

V 2.1 2024

- 1. Open MOEI website: <a href="https://www.moei.gov.ae">https://www.moei.gov.ae</a>
- 2. From the home page, go to "Services".

3. Select "Zayed Housing Program", then "Housing Services", then "Request to Update Housing Assistance data", you can view the service Info or start the service immediately.

## Request to update housing assistance data