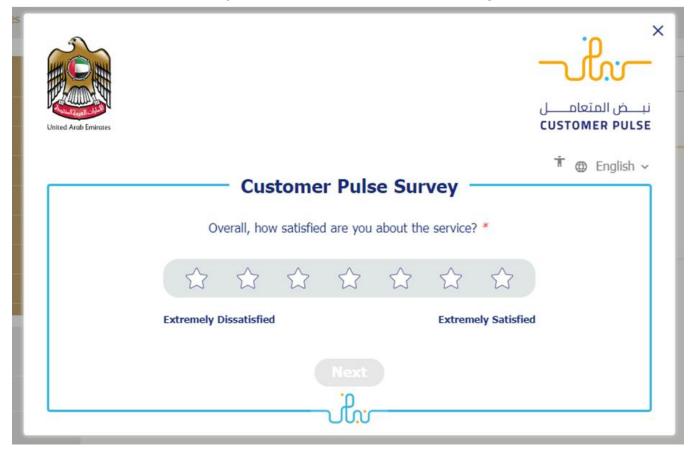

6. Fill the satisfaction survey about the eService, when the following pop-up shows up:

### Zayed Housing Programme

| United Arab Emirates |                                                                                | نبــــض المتعامــــل<br>customer pulse |
|----------------------|--------------------------------------------------------------------------------|----------------------------------------|
|                      | Customer Pulse Survey                                                          | † ⊕ English ~                          |
|                      | Is there anything else you would like to share with us?                        |                                        |
|                      | Please select                                                                  |                                        |
|                      |                                                                                |                                        |
|                      | 2000 characters lefts Kindly provide your mobile number or Email for follow up |                                        |
|                      | Kindiy provide your mobile number of Email for follow up                       |                                        |
|                      | Previous Submit                                                                |                                        |